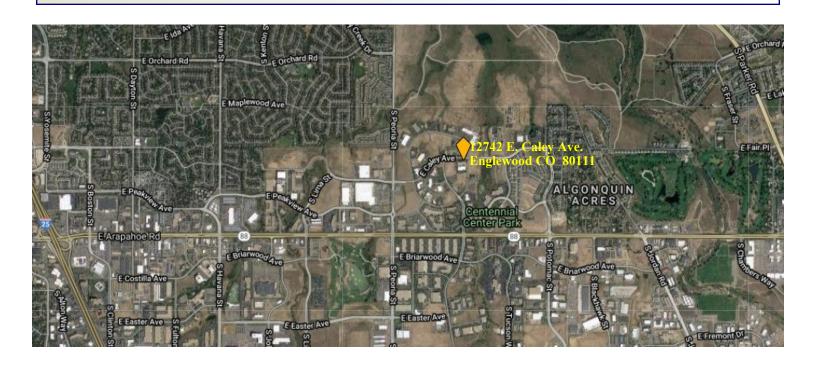

## 12742 E. Caley Ave., Englewood CO 80111

Available: 2,952/SF

Lease Rate: \$10.00 - \$13.00/SF NNN

Age: 1982

Parking: 3.3/1,000

- Beautiful building with distinctive design and quality construction
- Mature landscaping
- Access via Arapahoe Rd. or Peoria St.